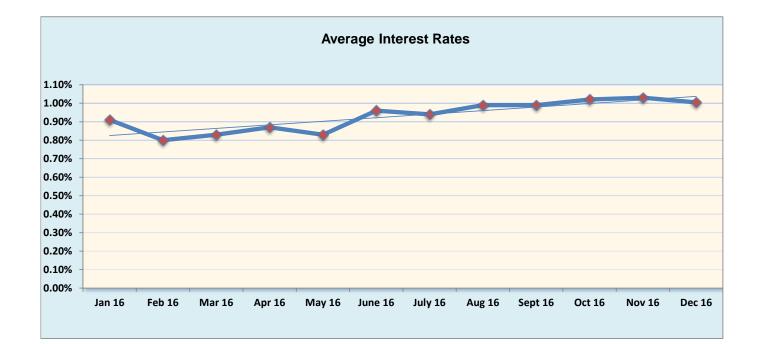

|                                                                     | General Fund           Account<br>Number         Budgeted Amounts<br>Original         Actual<br>Current         Percentage of<br>Amounts           3100         588,000.00         588,000.00         222,767.40         37.89%           3200         2,000,000.00         2,000,000.00         28,860.24         1.44%           3300         326,412,640.74         317,786,617.19         162,744,644.57         51.21%           3400         128,546,040.82         128,718,465.76         97,692,974.65         75.90%           457,546,681.56         449,093,082.95         260,689,246.86         58.05%           5000         335,148,183.09         326,834,038.31         133,144,621.12         40.74%           6100         22,394,484.56         22,394,964.66         9,827,648.41         43.88%           6200         4,520,054.49         4,520,054.49         1,851,327.99         40.96%           6300         10,406,324.30         10,406,324.30         4,819,084.97         46.31%           6400         5,670,448.02         5,671,198.02         2,456,290.99         43.31%           6500         4,212,758.89         4,212,758.89         1,931,778.30         45.86% |                 |                 |                |                |
|---------------------------------------------------------------------|-------------------------------------------------------------------------------------------------------------------------------------------------------------------------------------------------------------------------------------------------------------------------------------------------------------------------------------------------------------------------------------------------------------------------------------------------------------------------------------------------------------------------------------------------------------------------------------------------------------------------------------------------------------------------------------------------------------------------------------------------------------------------------------------------------------------------------------------------------------------------------------------------------------------------------------------------------------------------------------------------------------------------------------------------------------------------------------------------------------------------------------------------------------------------------------------------------------|-----------------|-----------------|----------------|----------------|
| The School District of Osceola County                               |                                                                                                                                                                                                                                                                                                                                                                                                                                                                                                                                                                                                                                                                                                                                                                                                                                                                                                                                                                                                                                                                                                                                                                                                             |                 |                 |                |                |
| Revenue & Expenditures - Budget And Actual                          | Account                                                                                                                                                                                                                                                                                                                                                                                                                                                                                                                                                                                                                                                                                                                                                                                                                                                                                                                                                                                                                                                                                                                                                                                                     | Budgeted        | Amounts         | Actual         | Percentage of  |
| For the Fiscal Year through 12/31/16                                | Number                                                                                                                                                                                                                                                                                                                                                                                                                                                                                                                                                                                                                                                                                                                                                                                                                                                                                                                                                                                                                                                                                                                                                                                                      | Original        | Current         | Amounts        | Current Budget |
| REVENUE                                                             |                                                                                                                                                                                                                                                                                                                                                                                                                                                                                                                                                                                                                                                                                                                                                                                                                                                                                                                                                                                                                                                                                                                                                                                                             |                 |                 |                | _              |
| Federal Direct                                                      | 3100                                                                                                                                                                                                                                                                                                                                                                                                                                                                                                                                                                                                                                                                                                                                                                                                                                                                                                                                                                                                                                                                                                                                                                                                        | 588,000.00      | 588,000.00      | 222,767.40     | 37.89%         |
| Federal Through State                                               | 3200                                                                                                                                                                                                                                                                                                                                                                                                                                                                                                                                                                                                                                                                                                                                                                                                                                                                                                                                                                                                                                                                                                                                                                                                        | 2,000,000.00    | 2,000,000.00    | 28,860.24      | 1.44%          |
| State Sources                                                       | 3300                                                                                                                                                                                                                                                                                                                                                                                                                                                                                                                                                                                                                                                                                                                                                                                                                                                                                                                                                                                                                                                                                                                                                                                                        | 326,412,640.74  |                 | 162,744,644.57 | 51.21%         |
| Local Sources                                                       | 3400                                                                                                                                                                                                                                                                                                                                                                                                                                                                                                                                                                                                                                                                                                                                                                                                                                                                                                                                                                                                                                                                                                                                                                                                        | 128,546,040.82  | 128,718,465.76  | 97,692,974.65  | 75.90%         |
| Total Revenues                                                      |                                                                                                                                                                                                                                                                                                                                                                                                                                                                                                                                                                                                                                                                                                                                                                                                                                                                                                                                                                                                                                                                                                                                                                                                             | 457,546,681.56  | 449,093,082.95  | 260,689,246.86 | 58.05%         |
| EXPENDITURES                                                        |                                                                                                                                                                                                                                                                                                                                                                                                                                                                                                                                                                                                                                                                                                                                                                                                                                                                                                                                                                                                                                                                                                                                                                                                             |                 |                 |                |                |
| Current:                                                            |                                                                                                                                                                                                                                                                                                                                                                                                                                                                                                                                                                                                                                                                                                                                                                                                                                                                                                                                                                                                                                                                                                                                                                                                             |                 |                 |                |                |
| Instruction                                                         | 5000                                                                                                                                                                                                                                                                                                                                                                                                                                                                                                                                                                                                                                                                                                                                                                                                                                                                                                                                                                                                                                                                                                                                                                                                        | 335,148,183.09  | 326,834,038.31  | 133,144,621.12 | 40.74%         |
| Pupil Personnel Services                                            | 6100                                                                                                                                                                                                                                                                                                                                                                                                                                                                                                                                                                                                                                                                                                                                                                                                                                                                                                                                                                                                                                                                                                                                                                                                        | 22,394,484.56   |                 |                | 43.88%         |
| Instructional Media Services                                        | 6200                                                                                                                                                                                                                                                                                                                                                                                                                                                                                                                                                                                                                                                                                                                                                                                                                                                                                                                                                                                                                                                                                                                                                                                                        | 4,520,054.49    | 4,520,054.49    | 1,851,327.99   | 40.96%         |
| Instruction and Curriculum Development Services                     | 6300                                                                                                                                                                                                                                                                                                                                                                                                                                                                                                                                                                                                                                                                                                                                                                                                                                                                                                                                                                                                                                                                                                                                                                                                        | 10,406,324.30   | 10,406,324.30   | 4,819,084.97   | 46.31%         |
| Instructional Staff Training Services                               | 6400                                                                                                                                                                                                                                                                                                                                                                                                                                                                                                                                                                                                                                                                                                                                                                                                                                                                                                                                                                                                                                                                                                                                                                                                        | 5,670,448.02    | 5,671,198.02    | 2,456,290.99   | 43.31%         |
| Instruction Related Technology                                      | 6500                                                                                                                                                                                                                                                                                                                                                                                                                                                                                                                                                                                                                                                                                                                                                                                                                                                                                                                                                                                                                                                                                                                                                                                                        | 4,212,758.89    | 4,212,758.89    | 1,931,778.30   | 45.86%         |
| Board                                                               | 7100                                                                                                                                                                                                                                                                                                                                                                                                                                                                                                                                                                                                                                                                                                                                                                                                                                                                                                                                                                                                                                                                                                                                                                                                        | 1,750,000.00    | 1,750,000.00    | 511,147.65     | 29.21%         |
| General Administration                                              | 7200                                                                                                                                                                                                                                                                                                                                                                                                                                                                                                                                                                                                                                                                                                                                                                                                                                                                                                                                                                                                                                                                                                                                                                                                        | 1,690,012.88    | 1,690,012.88    | 753,256.10     | 44.57%         |
| School Administration                                               | 7300                                                                                                                                                                                                                                                                                                                                                                                                                                                                                                                                                                                                                                                                                                                                                                                                                                                                                                                                                                                                                                                                                                                                                                                                        | 24,432,003.25   | 24,432,259.81   | 11,239,202.45  | 46.00%         |
| Facilities Acquisition and Construction                             | 7400                                                                                                                                                                                                                                                                                                                                                                                                                                                                                                                                                                                                                                                                                                                                                                                                                                                                                                                                                                                                                                                                                                                                                                                                        | 4,643,897.32    | 4,643,897.32    | 1,977,128.31   | 42.57%         |
| Fiscal Services                                                     | 7500                                                                                                                                                                                                                                                                                                                                                                                                                                                                                                                                                                                                                                                                                                                                                                                                                                                                                                                                                                                                                                                                                                                                                                                                        | 2,145,059.91    | 2,145,059.91    | 1,006,427.57   | 46.92%         |
| Food Services                                                       | 7600                                                                                                                                                                                                                                                                                                                                                                                                                                                                                                                                                                                                                                                                                                                                                                                                                                                                                                                                                                                                                                                                                                                                                                                                        | 150,000.00      | 150,000.00      | 5,779.41       | 3.85%          |
| Central Services                                                    | 7700                                                                                                                                                                                                                                                                                                                                                                                                                                                                                                                                                                                                                                                                                                                                                                                                                                                                                                                                                                                                                                                                                                                                                                                                        | 7,644,276.91    | 7,821,114.02    | 3,566,874.88   | 45.61%         |
| Pupil Transportation Services                                       | 7800                                                                                                                                                                                                                                                                                                                                                                                                                                                                                                                                                                                                                                                                                                                                                                                                                                                                                                                                                                                                                                                                                                                                                                                                        | 19,782,911.41   | 19,786,399.35   | 8,656,803.19   | 43.75%         |
| Operation of Plant                                                  | 7900                                                                                                                                                                                                                                                                                                                                                                                                                                                                                                                                                                                                                                                                                                                                                                                                                                                                                                                                                                                                                                                                                                                                                                                                        | 32,318,789.83   | 33,077,812.64   | 13,939,832.60  | 42.14%         |
| Maintenance of Plant                                                | 8100                                                                                                                                                                                                                                                                                                                                                                                                                                                                                                                                                                                                                                                                                                                                                                                                                                                                                                                                                                                                                                                                                                                                                                                                        | 8,476,731.95    | 8,540,317.73    | 4,326,185.15   | 50.66%         |
| Administrative Tech Services                                        | 8200                                                                                                                                                                                                                                                                                                                                                                                                                                                                                                                                                                                                                                                                                                                                                                                                                                                                                                                                                                                                                                                                                                                                                                                                        | 4,169,700.29    | 4,177,108.88    | 2,508,122.66   | 60.04%         |
| Community Services                                                  | 9100                                                                                                                                                                                                                                                                                                                                                                                                                                                                                                                                                                                                                                                                                                                                                                                                                                                                                                                                                                                                                                                                                                                                                                                                        | 3,914,722.69    | 3,914,722.69    | 1,652,634.90   | 42.22%         |
| Debt Service                                                        | 9200                                                                                                                                                                                                                                                                                                                                                                                                                                                                                                                                                                                                                                                                                                                                                                                                                                                                                                                                                                                                                                                                                                                                                                                                        | 243,647.90      | 243,647.90      | 243,575.63     | 99.97%         |
| Total Expenditures                                                  |                                                                                                                                                                                                                                                                                                                                                                                                                                                                                                                                                                                                                                                                                                                                                                                                                                                                                                                                                                                                                                                                                                                                                                                                             | 493,714,007.69  | 486,411,691.80  | 204,417,722.28 | 42.03%         |
| Excess (Deficiency) of Revenues Over (Under) Expenditures           |                                                                                                                                                                                                                                                                                                                                                                                                                                                                                                                                                                                                                                                                                                                                                                                                                                                                                                                                                                                                                                                                                                                                                                                                             | (36,167,326.13) | (37,318,608.85) | 56,271,524.58  |                |
| OTHER FINANCING SOURCES (USES)                                      |                                                                                                                                                                                                                                                                                                                                                                                                                                                                                                                                                                                                                                                                                                                                                                                                                                                                                                                                                                                                                                                                                                                                                                                                             |                 |                 |                |                |
| Long-term Debt Proceeds, Sales of Capital Assets, & Loss Recoveries |                                                                                                                                                                                                                                                                                                                                                                                                                                                                                                                                                                                                                                                                                                                                                                                                                                                                                                                                                                                                                                                                                                                                                                                                             | 100,000.00      | 168,723.72      | 43,985.86      |                |
| Transfers In                                                        | 3600                                                                                                                                                                                                                                                                                                                                                                                                                                                                                                                                                                                                                                                                                                                                                                                                                                                                                                                                                                                                                                                                                                                                                                                                        | 13,716,712.90   | 14,799,271.90   | 1,024,890.13   |                |
| Transfers Out                                                       | 9700                                                                                                                                                                                                                                                                                                                                                                                                                                                                                                                                                                                                                                                                                                                                                                                                                                                                                                                                                                                                                                                                                                                                                                                                        |                 | 0.00            | 0.00           |                |
| Total Other Financing Sources (Uses)                                |                                                                                                                                                                                                                                                                                                                                                                                                                                                                                                                                                                                                                                                                                                                                                                                                                                                                                                                                                                                                                                                                                                                                                                                                             | 13,816,712.90   | 14,967,995.62   | 1,068,875.99   |                |
| Net Change in Fund Balances                                         |                                                                                                                                                                                                                                                                                                                                                                                                                                                                                                                                                                                                                                                                                                                                                                                                                                                                                                                                                                                                                                                                                                                                                                                                             | (22,350,613.23) | (22,350,613.23) | 57,340,400.57  |                |
| Fund Balances, Prior Year                                           | 2800                                                                                                                                                                                                                                                                                                                                                                                                                                                                                                                                                                                                                                                                                                                                                                                                                                                                                                                                                                                                                                                                                                                                                                                                        | 66,516,538.03   | 66,516,538.03   | 66,516,538.03  |                |
| Adjustment to Fund Balances                                         | 2891                                                                                                                                                                                                                                                                                                                                                                                                                                                                                                                                                                                                                                                                                                                                                                                                                                                                                                                                                                                                                                                                                                                                                                                                        |                 |                 |                |                |
| Fund Balances, Current Year                                         | 2700                                                                                                                                                                                                                                                                                                                                                                                                                                                                                                                                                                                                                                                                                                                                                                                                                                                                                                                                                                                                                                                                                                                                                                                                        | 44,165,924.80   | 44,165,924.80   | 123,856,938.60 |                |