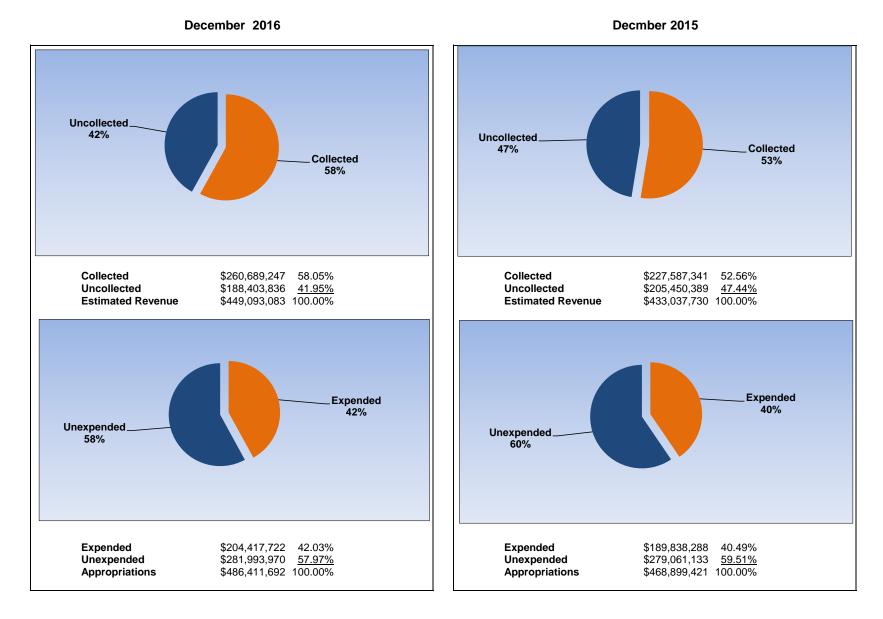

|                                                                     | General Fund           Account<br>Number         Budgeted Amounts<br>Original         Actual<br>Current         Percentage of<br>Amounts           3100         588,000.00         588,000.00         222,767.40         37.89%           3200         2,000,000.00         2,000,000.00         28,860.24         1.44%           3300         326,412,640.74         317,786,617.19         162,744,644.57         51.21%           3400         128,546,040.82         128,718,465.76         97,692,974.65         75.90%           457,546,681.56         449,093,082.95         260,689,246.86         58.05%           5000         335,148,183.09         326,834,038.31         133,144,621.12         40.74%           6100         22,394,484.56         22,394,964.66         9,827,648.41         43.88%           6200         4,520,054.49         4,520,054.49         1,851,327.99         40.96%           6300         10,406,324.30         10,406,324.30         4,819,084.97         46.31%           6400         5,670,448.02         5,671,198.02         2,456,290.99         43.31%           6500         4,212,758.89         4,212,758.89         1,931,778.30         45.86% |                 |                 |                |                |
|---------------------------------------------------------------------|-------------------------------------------------------------------------------------------------------------------------------------------------------------------------------------------------------------------------------------------------------------------------------------------------------------------------------------------------------------------------------------------------------------------------------------------------------------------------------------------------------------------------------------------------------------------------------------------------------------------------------------------------------------------------------------------------------------------------------------------------------------------------------------------------------------------------------------------------------------------------------------------------------------------------------------------------------------------------------------------------------------------------------------------------------------------------------------------------------------------------------------------------------------------------------------------------------------|-----------------|-----------------|----------------|----------------|
| The School District of Osceola County                               |                                                                                                                                                                                                                                                                                                                                                                                                                                                                                                                                                                                                                                                                                                                                                                                                                                                                                                                                                                                                                                                                                                                                                                                                             |                 |                 |                |                |
| Revenue & Expenditures - Budget And Actual                          | Account                                                                                                                                                                                                                                                                                                                                                                                                                                                                                                                                                                                                                                                                                                                                                                                                                                                                                                                                                                                                                                                                                                                                                                                                     | Budgeted        | Amounts         | Actual         | Percentage of  |
| For the Fiscal Year through 12/31/16                                | Number                                                                                                                                                                                                                                                                                                                                                                                                                                                                                                                                                                                                                                                                                                                                                                                                                                                                                                                                                                                                                                                                                                                                                                                                      | Original        | Current         | Amounts        | Current Budget |
| REVENUE                                                             |                                                                                                                                                                                                                                                                                                                                                                                                                                                                                                                                                                                                                                                                                                                                                                                                                                                                                                                                                                                                                                                                                                                                                                                                             |                 |                 |                | _              |
| Federal Direct                                                      | 3100                                                                                                                                                                                                                                                                                                                                                                                                                                                                                                                                                                                                                                                                                                                                                                                                                                                                                                                                                                                                                                                                                                                                                                                                        | 588,000.00      | 588,000.00      | 222,767.40     | 37.89%         |
| Federal Through State                                               | 3200                                                                                                                                                                                                                                                                                                                                                                                                                                                                                                                                                                                                                                                                                                                                                                                                                                                                                                                                                                                                                                                                                                                                                                                                        | 2,000,000.00    | 2,000,000.00    | 28,860.24      | 1.44%          |
| State Sources                                                       | 3300                                                                                                                                                                                                                                                                                                                                                                                                                                                                                                                                                                                                                                                                                                                                                                                                                                                                                                                                                                                                                                                                                                                                                                                                        | 326,412,640.74  |                 | 162,744,644.57 | 51.21%         |
| Local Sources                                                       | 3400                                                                                                                                                                                                                                                                                                                                                                                                                                                                                                                                                                                                                                                                                                                                                                                                                                                                                                                                                                                                                                                                                                                                                                                                        | 128,546,040.82  | 128,718,465.76  | 97,692,974.65  | 75.90%         |
| Total Revenues                                                      |                                                                                                                                                                                                                                                                                                                                                                                                                                                                                                                                                                                                                                                                                                                                                                                                                                                                                                                                                                                                                                                                                                                                                                                                             | 457,546,681.56  | 449,093,082.95  | 260,689,246.86 | 58.05%         |
| EXPENDITURES                                                        |                                                                                                                                                                                                                                                                                                                                                                                                                                                                                                                                                                                                                                                                                                                                                                                                                                                                                                                                                                                                                                                                                                                                                                                                             |                 |                 |                |                |
| Current:                                                            |                                                                                                                                                                                                                                                                                                                                                                                                                                                                                                                                                                                                                                                                                                                                                                                                                                                                                                                                                                                                                                                                                                                                                                                                             |                 |                 |                |                |
| Instruction                                                         | 5000                                                                                                                                                                                                                                                                                                                                                                                                                                                                                                                                                                                                                                                                                                                                                                                                                                                                                                                                                                                                                                                                                                                                                                                                        | 335,148,183.09  | 326,834,038.31  | 133,144,621.12 | 40.74%         |
| Pupil Personnel Services                                            | 6100                                                                                                                                                                                                                                                                                                                                                                                                                                                                                                                                                                                                                                                                                                                                                                                                                                                                                                                                                                                                                                                                                                                                                                                                        | 22,394,484.56   |                 |                | 43.88%         |
| Instructional Media Services                                        | 6200                                                                                                                                                                                                                                                                                                                                                                                                                                                                                                                                                                                                                                                                                                                                                                                                                                                                                                                                                                                                                                                                                                                                                                                                        | 4,520,054.49    | 4,520,054.49    | 1,851,327.99   | 40.96%         |
| Instruction and Curriculum Development Services                     | 6300                                                                                                                                                                                                                                                                                                                                                                                                                                                                                                                                                                                                                                                                                                                                                                                                                                                                                                                                                                                                                                                                                                                                                                                                        | 10,406,324.30   | 10,406,324.30   | 4,819,084.97   | 46.31%         |
| Instructional Staff Training Services                               | 6400                                                                                                                                                                                                                                                                                                                                                                                                                                                                                                                                                                                                                                                                                                                                                                                                                                                                                                                                                                                                                                                                                                                                                                                                        | 5,670,448.02    | 5,671,198.02    | 2,456,290.99   | 43.31%         |
| Instruction Related Technology                                      | 6500                                                                                                                                                                                                                                                                                                                                                                                                                                                                                                                                                                                                                                                                                                                                                                                                                                                                                                                                                                                                                                                                                                                                                                                                        | 4,212,758.89    | 4,212,758.89    | 1,931,778.30   | 45.86%         |
| Board                                                               | 7100                                                                                                                                                                                                                                                                                                                                                                                                                                                                                                                                                                                                                                                                                                                                                                                                                                                                                                                                                                                                                                                                                                                                                                                                        | 1,750,000.00    | 1,750,000.00    | 511,147.65     | 29.21%         |
| General Administration                                              | 7200                                                                                                                                                                                                                                                                                                                                                                                                                                                                                                                                                                                                                                                                                                                                                                                                                                                                                                                                                                                                                                                                                                                                                                                                        | 1,690,012.88    | 1,690,012.88    | 753,256.10     | 44.57%         |
| School Administration                                               | 7300                                                                                                                                                                                                                                                                                                                                                                                                                                                                                                                                                                                                                                                                                                                                                                                                                                                                                                                                                                                                                                                                                                                                                                                                        | 24,432,003.25   | 24,432,259.81   | 11,239,202.45  | 46.00%         |
| Facilities Acquisition and Construction                             | 7400                                                                                                                                                                                                                                                                                                                                                                                                                                                                                                                                                                                                                                                                                                                                                                                                                                                                                                                                                                                                                                                                                                                                                                                                        | 4,643,897.32    | 4,643,897.32    | 1,977,128.31   | 42.57%         |
| Fiscal Services                                                     | 7500                                                                                                                                                                                                                                                                                                                                                                                                                                                                                                                                                                                                                                                                                                                                                                                                                                                                                                                                                                                                                                                                                                                                                                                                        | 2,145,059.91    | 2,145,059.91    | 1,006,427.57   | 46.92%         |
| Food Services                                                       | 7600                                                                                                                                                                                                                                                                                                                                                                                                                                                                                                                                                                                                                                                                                                                                                                                                                                                                                                                                                                                                                                                                                                                                                                                                        | 150,000.00      | 150,000.00      | 5,779.41       | 3.85%          |
| Central Services                                                    | 7700                                                                                                                                                                                                                                                                                                                                                                                                                                                                                                                                                                                                                                                                                                                                                                                                                                                                                                                                                                                                                                                                                                                                                                                                        | 7,644,276.91    | 7,821,114.02    | 3,566,874.88   | 45.61%         |
| Pupil Transportation Services                                       | 7800                                                                                                                                                                                                                                                                                                                                                                                                                                                                                                                                                                                                                                                                                                                                                                                                                                                                                                                                                                                                                                                                                                                                                                                                        | 19,782,911.41   | 19,786,399.35   | 8,656,803.19   | 43.75%         |
| Operation of Plant                                                  | 7900                                                                                                                                                                                                                                                                                                                                                                                                                                                                                                                                                                                                                                                                                                                                                                                                                                                                                                                                                                                                                                                                                                                                                                                                        | 32,318,789.83   | 33,077,812.64   | 13,939,832.60  | 42.14%         |
| Maintenance of Plant                                                | 8100                                                                                                                                                                                                                                                                                                                                                                                                                                                                                                                                                                                                                                                                                                                                                                                                                                                                                                                                                                                                                                                                                                                                                                                                        | 8,476,731.95    | 8,540,317.73    | 4,326,185.15   | 50.66%         |
| Administrative Tech Services                                        | 8200                                                                                                                                                                                                                                                                                                                                                                                                                                                                                                                                                                                                                                                                                                                                                                                                                                                                                                                                                                                                                                                                                                                                                                                                        | 4,169,700.29    | 4,177,108.88    | 2,508,122.66   | 60.04%         |
| Community Services                                                  | 9100                                                                                                                                                                                                                                                                                                                                                                                                                                                                                                                                                                                                                                                                                                                                                                                                                                                                                                                                                                                                                                                                                                                                                                                                        | 3,914,722.69    | 3,914,722.69    | 1,652,634.90   | 42.22%         |
| Debt Service                                                        | 9200                                                                                                                                                                                                                                                                                                                                                                                                                                                                                                                                                                                                                                                                                                                                                                                                                                                                                                                                                                                                                                                                                                                                                                                                        | 243,647.90      | 243,647.90      | 243,575.63     | 99.97%         |
| Total Expenditures                                                  |                                                                                                                                                                                                                                                                                                                                                                                                                                                                                                                                                                                                                                                                                                                                                                                                                                                                                                                                                                                                                                                                                                                                                                                                             | 493,714,007.69  | 486,411,691.80  | 204,417,722.28 | 42.03%         |
| Excess (Deficiency) of Revenues Over (Under) Expenditures           |                                                                                                                                                                                                                                                                                                                                                                                                                                                                                                                                                                                                                                                                                                                                                                                                                                                                                                                                                                                                                                                                                                                                                                                                             | (36,167,326.13) | (37,318,608.85) | 56,271,524.58  |                |
| OTHER FINANCING SOURCES (USES)                                      |                                                                                                                                                                                                                                                                                                                                                                                                                                                                                                                                                                                                                                                                                                                                                                                                                                                                                                                                                                                                                                                                                                                                                                                                             |                 |                 |                |                |
| Long-term Debt Proceeds, Sales of Capital Assets, & Loss Recoveries |                                                                                                                                                                                                                                                                                                                                                                                                                                                                                                                                                                                                                                                                                                                                                                                                                                                                                                                                                                                                                                                                                                                                                                                                             | 100,000.00      | 168,723.72      | 43,985.86      |                |
| Transfers In                                                        | 3600                                                                                                                                                                                                                                                                                                                                                                                                                                                                                                                                                                                                                                                                                                                                                                                                                                                                                                                                                                                                                                                                                                                                                                                                        | 13,716,712.90   | 14,799,271.90   | 1,024,890.13   |                |
| Transfers Out                                                       | 9700                                                                                                                                                                                                                                                                                                                                                                                                                                                                                                                                                                                                                                                                                                                                                                                                                                                                                                                                                                                                                                                                                                                                                                                                        |                 | 0.00            | 0.00           |                |
| Total Other Financing Sources (Uses)                                |                                                                                                                                                                                                                                                                                                                                                                                                                                                                                                                                                                                                                                                                                                                                                                                                                                                                                                                                                                                                                                                                                                                                                                                                             | 13,816,712.90   | 14,967,995.62   | 1,068,875.99   |                |
| Net Change in Fund Balances                                         |                                                                                                                                                                                                                                                                                                                                                                                                                                                                                                                                                                                                                                                                                                                                                                                                                                                                                                                                                                                                                                                                                                                                                                                                             | (22,350,613.23) | (22,350,613.23) | 57,340,400.57  |                |
| Fund Balances, Prior Year                                           | 2800                                                                                                                                                                                                                                                                                                                                                                                                                                                                                                                                                                                                                                                                                                                                                                                                                                                                                                                                                                                                                                                                                                                                                                                                        | 66,516,538.03   | 66,516,538.03   | 66,516,538.03  |                |
| Adjustment to Fund Balances                                         | 2891                                                                                                                                                                                                                                                                                                                                                                                                                                                                                                                                                                                                                                                                                                                                                                                                                                                                                                                                                                                                                                                                                                                                                                                                        |                 |                 |                |                |
| Fund Balances, Current Year                                         | 2700                                                                                                                                                                                                                                                                                                                                                                                                                                                                                                                                                                                                                                                                                                                                                                                                                                                                                                                                                                                                                                                                                                                                                                                                        | 44,165,924.80   | 44,165,924.80   | 123,856,938.60 |                |