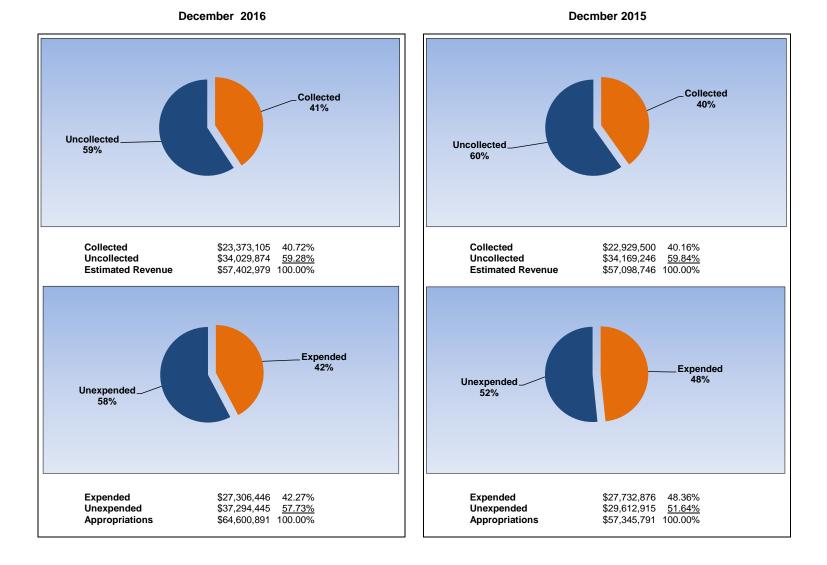

|                                                                     | Debt Service Fund |                 |                 |                |                |
|---------------------------------------------------------------------|-------------------|-----------------|-----------------|----------------|----------------|
| The School District of Osceola County                               |                   |                 |                 |                |                |
| Revenue & Expenditures - Budget And Actual                          | Account           | Budgeted        | Amounts         | Actual         | Percentage of  |
| For the Fiscal Year through 12/31/16                                | Number            | Original        | Current         | Amounts        | Current Budget |
| REVENUE                                                             |                   |                 |                 |                |                |
| Federal Direct                                                      | 3100              | 2,349,000.00    | 2,189,268.00    | 1,094,634.00   | 50.00%         |
| Federal Through State                                               | 3200              |                 |                 | 0.00           |                |
| State Sources                                                       | 3300              | 1,263,679.05    | 1,263,679.05    | 0.00           | 0.00%          |
| Local Sources                                                       | 3400              | 14,341,708.42   | 14,341,708.42   | 5,531,009.23   | 38.57%         |
| Total Revenues                                                      |                   | 17,954,387.47   | 17,794,655.47   | 6,625,643.23   | 37.23%         |
| EXPENDITURES                                                        |                   |                 |                 |                |                |
| Current:                                                            |                   |                 |                 |                |                |
| Instruction                                                         | 5000              |                 | 0.00            | 0.00           |                |
| Pupil Personnel Services                                            | 6100              |                 | 0.00            | 0.00           |                |
| Instructional Media Services                                        | 6200              |                 | 0.00            | 0.00           |                |
| Instruction and Curriculum Development Services                     | 6300              |                 | 0.00            | 0.00           |                |
| Instructional Staff Training Services                               | 6400              |                 | 0.00            | 0.00           |                |
| Instruction Related Technology                                      | 6500              |                 | 0.00            | 0.00           |                |
| Board                                                               | 7100              |                 | 0.00            | 0.00           |                |
| General Administration                                              | 7200              |                 | 0.00            | 0.00           |                |
| School Administration                                               | 7300              |                 | 0.00            | 0.00           |                |
| Facilities Acquisition and Construction                             | 7400              |                 | 0.00            | 0.00           |                |
| Fiscal Services                                                     | 7500              |                 | 0.00            | 0.00           |                |
| Food Services                                                       | 7600              |                 | 0.00            | 0.00           |                |
| Central Services                                                    | 7700              |                 | 0.00            | 0.00           |                |
| Pupil Transportation Services                                       | 7800              |                 | 0.00            | 0.00           |                |
| Operation of Plant                                                  | 7900              |                 | 0.00            | 0.00           |                |
| Maintenance of Plant                                                | 8100              |                 | 0.00            | 0.00           |                |
| Administrative Tech Services                                        | 8200              |                 | 0.00            | 0.00           |                |
| Community Services                                                  | 9100              |                 | 0.00            | 0.00           |                |
| Debt Service                                                        | 9200              | 29,818,141.76   | 29,833,384.34   | 8,529,971.59   | 28.59%         |
| Total Expenditures                                                  |                   | 29,818,141.76   | 29,833,384.34   | 8,529,971.59   | 28.59%         |
| Excess (Deficiency) of Revenues Over (Under) Expenditures           |                   | (11,863,754.29) | (12,038,728.87) | (1,904,328.36) |                |
| OTHER FINANCING SOURCES (USES)                                      |                   |                 |                 |                |                |
| Long-term Debt Proceeds, Sales of Capital Assets, & Loss Recoveries | 3700              | 0.00            | 0.00            | 0.00           |                |
| Payment to Escrow Agent                                             | 9276              | 0.00            | 0.00            | 0.00           |                |
| Transfers In                                                        | 3600              | 21,372,469.99   | 20,841,462.49   | 5,523,547.08   |                |
| Transfers Out                                                       | 9700              | (6,315,647.34)  | (6,352,604.76)  | 0.00           |                |
| Total Other Financing Sources (Uses)                                |                   | 15,056,822.65   | 14,488,857.73   | 5,523,547.08   |                |
| Net Change in Fund Balances                                         |                   | 3,193,068.36    | 2,450,128.86    | 3,619,218.72   |                |
| Fund Balances, Prior Year                                           | 2800              | 12,293,204.36   | 12,293,204.36   | 12,293,204.36  |                |
| Adjustment to Fund Balances                                         | 2891              |                 |                 |                |                |
| Fund Balances, Current Year                                         | 2700              | 15,486,272.72   | 14,743,333.22   | 15,912,423.08  |                |